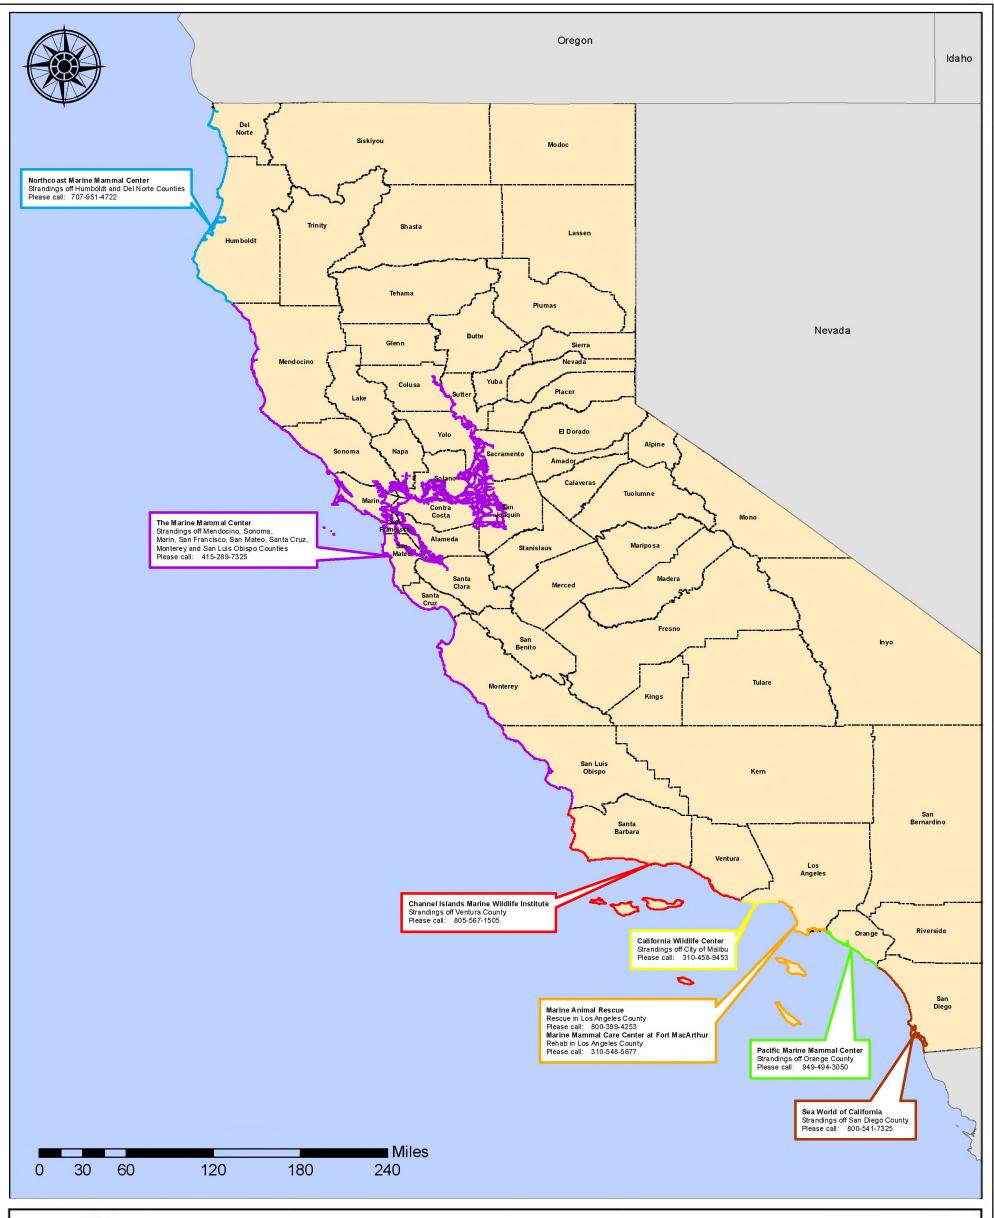

## **Contacts for Live Stranded Marine Mammals and Sea Turtles**

## Legend **Facility Name and Phone Number**

Northcoast Marine Mammal Center, 707-951-4722 — Marine Mammal Care Center at Fort MacArthur, 310-548-5677

The Marine Mammal Center, 415-289-7325

— Marine Animal Rescue, 800-399-4253

Channel Islands Marine Wildlife Institute, 805-567-1505 ——— Pacific Marine Mammal Center, 949-494-3050

California Wildlife Center, 310-458-9453

Sea World of California, 800-541-7325