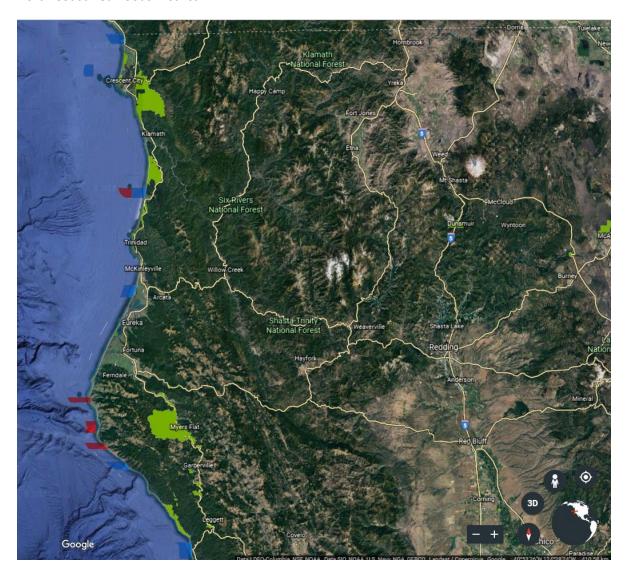

### North Coast Redwoods District

Sonoma-Mendocino District

Santa Cruz District