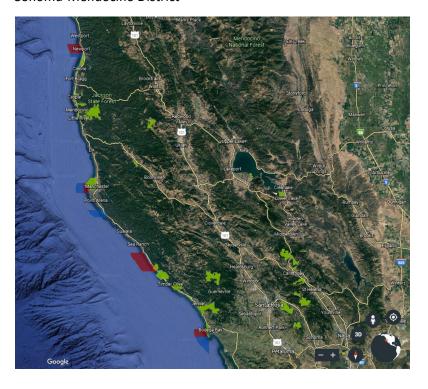

### North Coast Redwoods District

Sonoma-Mendocino District

Santa Cruz District