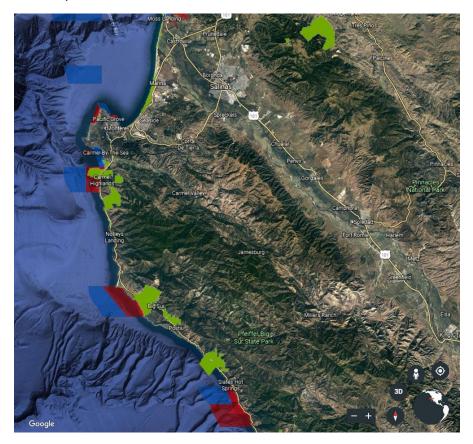

#### **EXHIBIT A**

## Map of Parks Project Sites

# State Park Unit State Marine Reserve State Marine Conservation Area State Marine Park

State Marine Recreational Management Area

### North Coast Redwoods District



Sonoma-Mendocino District



Santa Cruz District



# Monterey District



San Luis Obispo District



# Orange and San Diego Coast Districts



| California State Parks Co-located with |                              |
|----------------------------------------|------------------------------|
| Marine Protected Areas                 |                              |
| State Park Unit                        | <b>Marine Protected Area</b> |
| North Coast Redwoods District          |                              |
| Pelican SB Pyramid Point SMCA          |                              |
| Sonoma-Mendocino District              |                              |
| MacKerricher SP                        | Ten Mile Estuary SMCA        |
|                                        | Ten Mile SMR                 |
|                                        | Ten Mile Beach SMCA