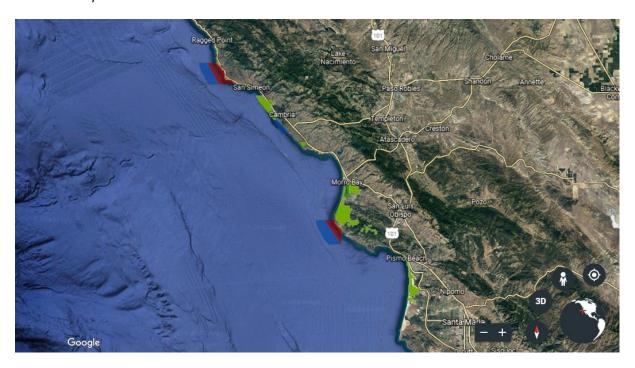

# Monterey District

San Luis Obispo District

# Orange and San Diego Coast Districts

| California State Parks Co-located with |                              |
|----------------------------------------|------------------------------|
| Marine Protected Areas                 |                              |
| State Park Unit                        | <b>Marine Protected Area</b> |
| North Coast Redwoods District          |                              |
| Pelican SB Pyramid Point SMCA          |                              |
| Sonoma-Mendocino District              |                              |
| MacKerricher SP                        | Ten Mile Estuary SMCA        |
|                                        | Ten Mile SMR                 |
|                                        | Ten Mile Beach SMCA          |
|                                        | MacKerricher SMCA            |
| Point Cabrillo Light Station SHP       | Point Cabrillo SMR           |
| Russian Gulch SP                       | Russian Gulch SMCA           |
| Mendocino Headlands SP                 | Big River Estuary SMCA       |
| Van Damme SP                           | Van Damme SMCA               |
| Navarro River Redwoods SP              | Navarro River Estuary SMCA   |
| Manchester SP                          | Point Arena SMR              |
| Salt Point SP                          | Stewarts Point SMR           |
|                                        | Salt Point SMCA              |
|                                        | Gerstle Cove SMR             |
| Sonoma Coast SB                        | Russian River SMCA           |
|                                        | Russian River SMRMA          |
|                                        | Bodega Head SMR              |
|                                        | Bodega Head SMCA             |
| Santa Cruz District                    |                              |
| Montara SB                             | Montara SMR                  |
| Año Nuevo SP                           | Año Nuevo SMCA               |
| Big Basin Redwoods SP                  | rine reacte sincre           |
| Wilder Ranch SP                        | Natural Bridges SMR          |
| Natural Bridges SB                     | Tracarar Bridges Siviit      |
| Monterey District                      |                              |
| Asilomar SB                            | Asilomar SMR                 |
| Carmel River SB                        | Carmel Bay SMCA              |
| Point Lobos SR                         | Point Lobos SMR              |
| Point Sur SHP                          | Point Sur SMR                |
| Andrew Molera SP                       | T OTTE SULL STATE            |
| San Luis Obispo Coast District         |                              |
| Hearst San Simeon SP                   | Piedras Blancas SMR          |
|                                        | Cambria SMP                  |
| Morro Bay SP                           | Morro Bay SMRMA              |
| Montaña de Oro SP                      | ,                            |
| Orange Coast District                  |                              |
| Crystal Cove SP                        | Crystal Cove SMCA            |
| San Diego Coast District               |                              |
| San Elijo SB<br>Cardiff SB             | Swami's SMCA                 |
| Border Field SP                        | Tijuana River Mouth SMCA     |
| שטועבו רובוע אר                        | mjuana niver ivioutii SiviCA |