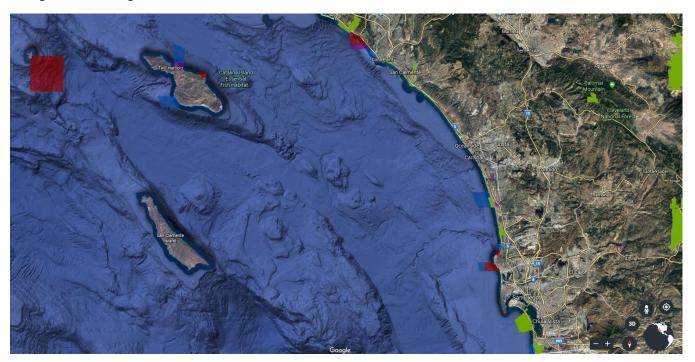

# Orange and San Diego Coast Districts

| California State Parks Co-located with |                              |
|----------------------------------------|------------------------------|
| Marine Protected Areas                 |                              |
| State Park Unit                        | <b>Marine Protected Area</b> |
| North Coast Redwoods District          |                              |
| Pelican SB Pyramid Point SMCA          |                              |
| Sonoma-Mendocino District              |                              |
| MacKerricher SP                        | Ten Mile Estuary SMCA        |
|                                        | Ten Mile SMR                 |
|                                        | Ten Mile Beach SMCA          |
|                                        | MacKerricher SMCA            |
| Point Cabrillo Light Station SHP       | Point Cabrillo SMR           |
| Russian Gulch SP                       | Russian Gulch SMCA           |
| Mendocino Headlands SP                 | Big River Estuary SMCA       |
| Van Damme SP                           | Van Damme SMCA               |
| Navarro River Redwoods SP              | Navarro River Estuary SMCA   |
| Manchester SP                          | Point Arena SMR              |
| Salt Point SP                          | Stewarts Point SMR           |
|                                        | Salt Point SMCA              |
|                                        | Gerstle Cove SMR             |
| Sonoma Coast SB                        | Russian River SMCA           |
|                                        | Russian River SMRMA          |
|                                        | Bodega Head SMR              |
|                                        | Bodega Head SMCA             |
| Santa Cruz District                    |                              |
| Montara SB                             | Montara SMR                  |
| Año Nuevo SP                           | Año Nuevo SMCA               |
| Big Basin Redwoods SP                  | rine reacte sincre           |
| Wilder Ranch SP                        | Natural Bridges SMR          |
| Natural Bridges SB                     | Tracarar Bridges Siviit      |
| Monterey District                      |                              |
| Asilomar SB                            | Asilomar SMR                 |
| Carmel River SB                        | Carmel Bay SMCA              |
| Point Lobos SR                         | Point Lobos SMR              |
| Point Sur SHP                          | Point Sur SMR                |
| Andrew Molera SP                       | T OTTE SULL STATE            |
| San Luis Obispo Coast District         |                              |
| Hearst San Simeon SP                   | Piedras Blancas SMR          |
|                                        | Cambria SMP                  |
| Morro Bay SP                           | Morro Bay SMRMA              |
| Montaña de Oro SP                      | ,                            |
| Orange Coast District                  |                              |
| Crystal Cove SP                        | Crystal Cove SMCA            |
| San Diego Coast District               |                              |
| San Elijo SB<br>Cardiff SB             | Swami's SMCA                 |
| Border Field SP                        | Tijuana River Mouth SMCA     |
| שטועבו רובוע אר                        | mjuana niver ivioutii SiviCA |