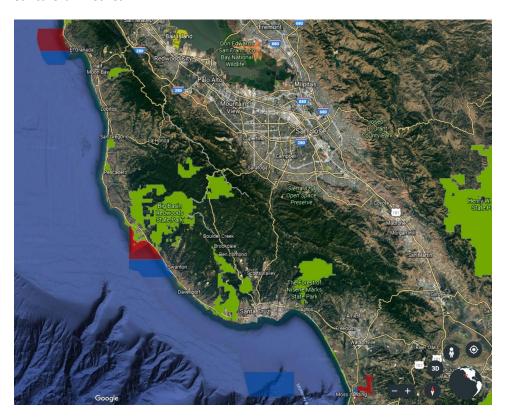

#### **EXHIBIT A**

## Map of Parks Project Sites

# State Park Unit State Marine Reserve State Marine Conservation Area State Marine Park

State Marine Recreational Management Area

### North Coast Redwoods District



Sonoma-Mendocino District



Santa Cruz District



# Monterey District



San Luis Obispo District



# Orange and San Diego Coast Districts



| California State Parks Co-located with |                              |
|----------------------------------------|------------------------------|
| Marine Protected Areas                 |                              |
| State Park Unit                        | <b>Marine Protected Area</b> |
| North Coast Redwoods District          |                              |
| Pelican SB Pyramid Point SMCA          |                              |
| Sonoma-Mendocino District              |                              |
| MacKerricher SP                        | Ten Mile Estuary SMCA        |
|                                        | Ten Mile SMR                 |
|