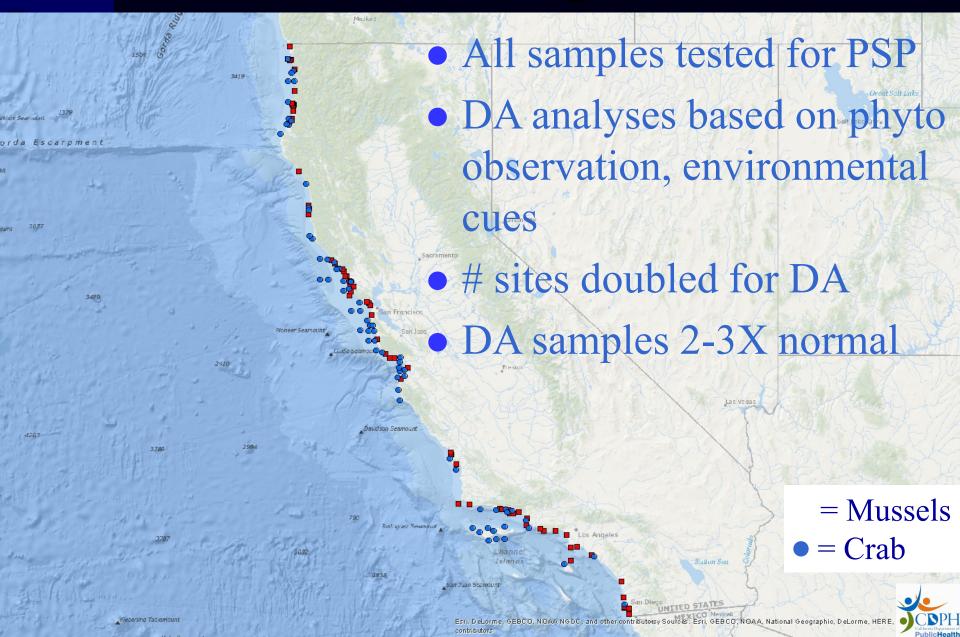

## Marine Biotoxin Monitoring in California

Ocean Protection Council February, 2016

California Department of Public Health

Environmental Management Branch Environmental Health Services Section Marine Biotoxin Monitoring Program

**Gregg Langlois** 

## Phytoplankton Monitoring Sites: 2015



## Shellfish Monitoring Sites: 2015









## Acknowledgements:

- Del Norte County Health Department
- Smith River Rancheria
- Yurok Tribe Environmental Program
- Coast Seafoods Company
- Humboldt Co. Environmental Health Dept.
- Humboldt State University Marine Lab
- CDPH Volunteers
- Mendocino Co. Environmental Health Dept.
- CDPH Volunteer
- ◆ California Department of Fish and Wildlife
- CDPH Volunteers
- Cordell Banks National Marine Sanctuary
- Bodega Marine Lab
- Sonoma State University
- Hog Island Oyster Company
- Marin Oyster Company
- Cove Mussel Company
- Tomales Bay Oyster Company
- Golden Gate National Recreation Area
- NatureBridge
- ◆ CDPH Food and Drug Lab
- ◆ The Marine Mammal Center (TMMC)
- ◆ San Francisco County Health Department
- ♦ Gulf of the Farallones Nat. Marine Santuary
- ♦ CDPH Volunteers
- San