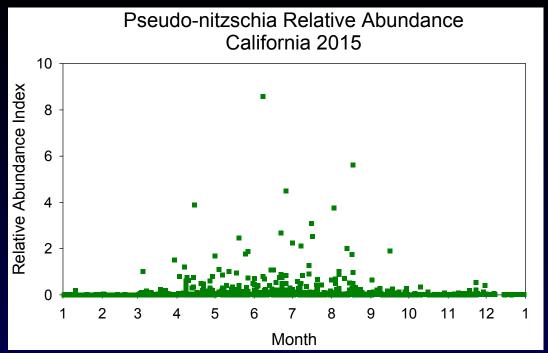

## Marine Biotoxin Monitoring in California

Ocean Protection Council February, 2016

California Department of Public Health

Environmental Management Branch Environmental Health Services Section Marine Biotoxin Monitoring Program

**Gregg Langlois** 

## Phytoplankton Monitoring Sites: 2015



## Shellfish Monitoring Sites: 2015









## Acknowledgements:

- Del Norte County Health Department
- Smith River Rancheria
- Yurok Tribe Environmental Program
- Coast Seafoods Company
- Humboldt Co. Environmental Health Dept.
- Humboldt State University Marine Lab
- CDPH Volunteers
- Mendocino Co. Environmental Health Dept.
- CDPH Volunteer
- ◆ California Department of Fish and Wildlife
- CDPH Volunteers
- Cordell Banks National Marine Sanctuary
- Bodega Marine Lab
- Sonoma State University
- Hog Island Oyster Company
- Marin Oyster Company
- Cove Mussel Company
- Tomales Bay Oyster Company
- Golden Gate National Recreation Area
- NatureBridge
- ◆ CDPH Food and Drug Lab
- ◆ The Marine Mammal Center (TMMC)
- ◆ San Francisco County Health Department
- ♦ Gulf of the Farallones Nat. Marine Santuary
- ♦ CDPH Volunteers
- San Ma