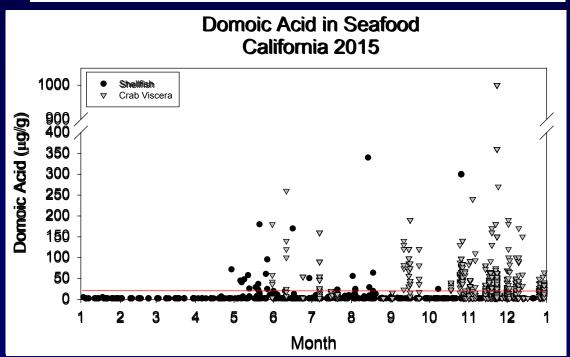

## Marine Biotoxin Monitoring in California

Ocean Protection Council February, 2016

California Department of Public Health

Environmental Management Branch Environmental Health Services Section Marine Biotoxin Monitoring Program

**Gregg Langlois** 

## Phytoplankton Monitoring Sites: 2015



## Shellfish Monitoring Sites: 2015









## Acknowledgements:

- Del Norte County Health Department
- Smith River Rancheria
- Yurok Tribe Environmental Program
- Coast Seafoods Company
- Humboldt Co. Environmental Health Dept.
- Humboldt State University Marine Lab
- CDPH Volunteers
- Mendocino Co. Environmental Health Dept.
- CDPH Volunteer
- ◆ California Department of Fish and Wildlife
- CDPH Volunteers
- Cordell Banks National Marine Sanctuary
- Bodega Marine Lab
- Sonoma State University
- Hog Island Oyster Company
- Marin Oyster Company
- Cove Mussel Company
- Tomales Bay Oyster Company
- Golden Gate National Recreation Area
- NatureBridge
- ◆ CDPH Food and Drug Lab
- ◆ The Marine Mammal Center (TMMC)
- ◆ San Francisco County Health Department
- ♦ Gulf of the Farallones Nat. Marine Santuary
- ♦ CDPH Volunteers
- San Mate